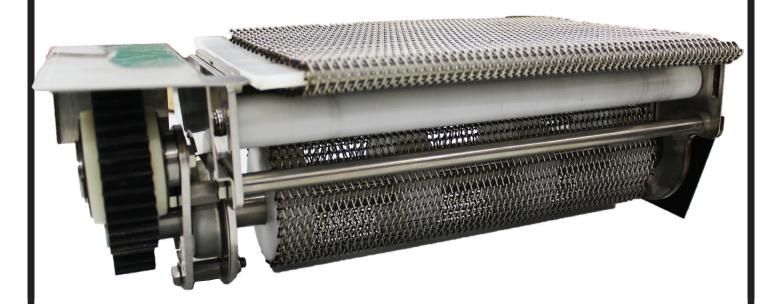

## WIREMESH TRANSFER

Span Tech's Wire Mesh Transfer is perfect for avoiding sticky situations.

## **Innovative Design**

Wire Mesh design makes it perfrect for near freezers or in sticky areas.

## **Configurable**

Inner module can be removed without tools for fast change out.

The Wire Mesh Transfer shares many similarities to the MicroSpan Transfer with the added feature of being able to be used in or near freezers. The Wire Mesh Transfer can handle sticky or gummy products and can be used in bi-directional applications.