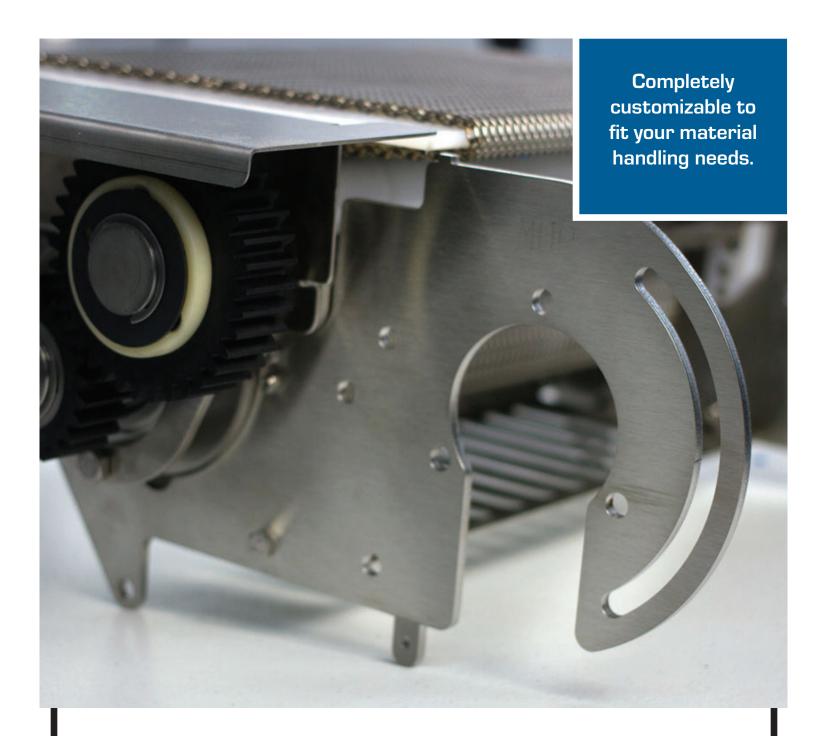

## **Drive Options**

Wire Mesh Transfer can be slave driven or independently driven.

## **Configurable**

Inner module can be removed without tools for fast change out.

The Wire Mesh Transfer shares many similarities to the MicroSpan Transfer with the added feature of being able to be used in or near freezers. The Wire Mesh Transfer can handle sticky or gummy products and can be used in bi-directional applications.