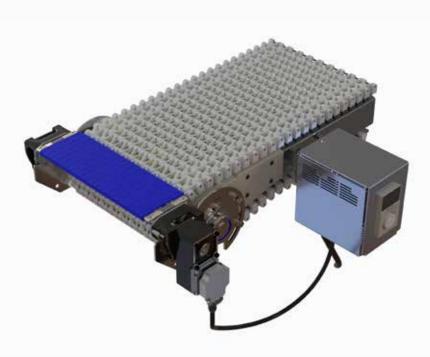

## MINI MICROSPAN TRANSFER A POWERED TRANSFER FOR THE TIGHTEST LAYOUTS

Span Tech is proud to unveil the Mini MicroSpan Transfer designed to fit into the smallest conveyor layouts. The Mini Microspan Transfer offers a compact, efficient, and highly adaptable solution for conveying small products with ease and precision.

The Mini MicroSpan Transfer boasts a simple and extremely compact design, allowing it to fit seamlessly into even the tightest conveyor layouts. With fewer parts and easier maintenance, this system significantly reduces downtime, ensuring that production lines operate smoothly and efficiently.