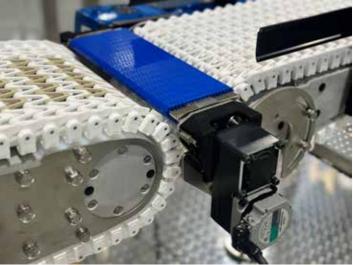

The Mini MicroSpan Transfer boasts a simple and extremely compact design, allowing it to fit seamlessly into even the tightest conveyor layouts. With fewer parts and easier maintenance, this system significantly reduces downtime, ensuring that production lines operate smoothly and efficiently.

## FEATURES COMPARED TO INDUSTRY STANDARDS

- Simple, extremely compact design.
- Washdown capable: making it perfect for applications where cleanliness is a priority.
- Enhanced Safety: The pop-out feature and independent drive contribute to safer operation, reducing worker injury risks and minimizing downtime.