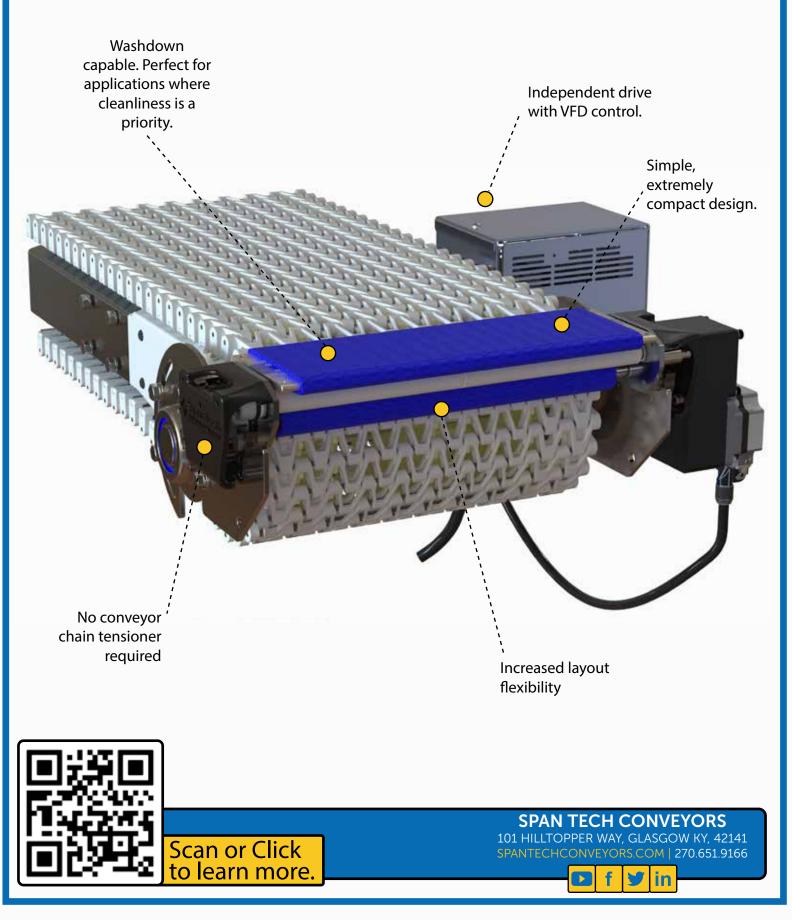

The Mini MicroSpan Transfer boasts a simple and extremely compact design, allowing it to fit seamlessly into even the tightest conveyor layouts. With fewer parts and easier maintenance, this system significantly reduces downtime, ensuring that production lines operate smoothly and efficiently.

## FEATURES COMPARED TO INDUSTRY STANDARDS

- Simple, extremely compact design.
- Washdown capable: making it perfect for applications where cleanliness is a priority.
- Enhanced Safety: The pop-out feature and independent drive contribute to safer operation, reducing worker injury risks and minimizing downtime.

- Improved Layout Flexibility: Enables tighter conveyor configurations and can replace most existing transfers without requiring extensive modifications.
- **Reduced Maintenance Time:** Less frequent maintenance means higher productivity and lower operational costs.