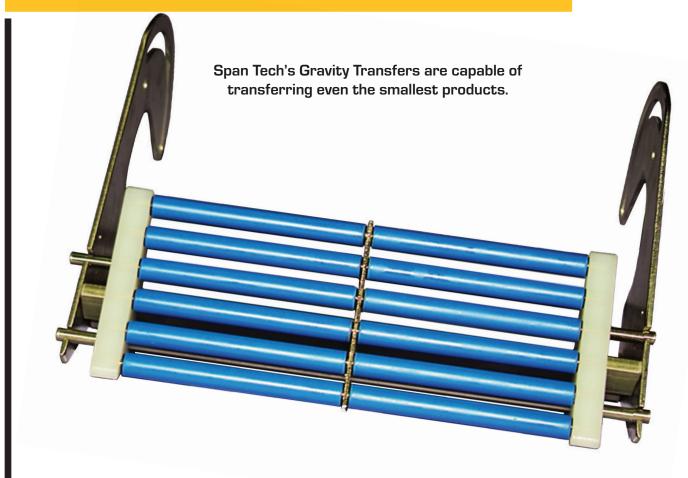

## GRAVITY TRANSFER

## Easy Removal

Gravity Transfers roller bridge can be easily lifted out and replaced

## **Options Available**

Dead Plate Transfers are also available and are custom designed and fitted to your system

## **Configurable**

For end-to-end transfers, nose bar gaps can be: 50mm, 10mm or 8mm. This is determined by the system and application.

Gravity roller transfers are fitting for non-powered transfer applications. The roller's small nose bar allows smaller products to be transferred flawlessly and without damage. The innovative design makes maintenance and cleaning simple.