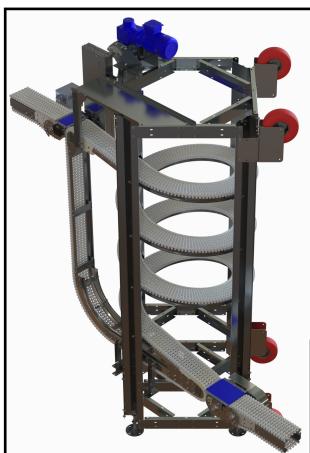

## **NEW COST EFFECTIVE DESIGN**

We have introduced a more cost effective and sleeker design version of our Outrunner Spiral. When your product is just a little bit on the smaller side, we are now introducing our latest innovation: a spiral conveyor that's not only more compact but also budget-friendly! Engineered for optimal efficiency, this new design enhances your workflow with a compact footprint, reducing space requirements and maximizing throughput. Whether you're in manufacturing, packaging, or logistics, our new design of our classic spiral conveyor delivers superior performance for a more cost effective solution.

## **FEATURES**

COMPARED TO INDUSTRY STANDARDS

- Sleeker more compact design for even smaller footprint.
- NO conveyor chain tensioner device required.

- Stainless Steel Design equipped with Modular Plastic Chain that is washdown capable perfect for direct food contact.
- Each tier is individually driven and pushed or pulled by a single gearmotor causing less stress on each tier and less maintenance in the long run.
- TURNKEY Spiral + Conveyors + Transfer Technology available. No more sourcing from multiple companies.