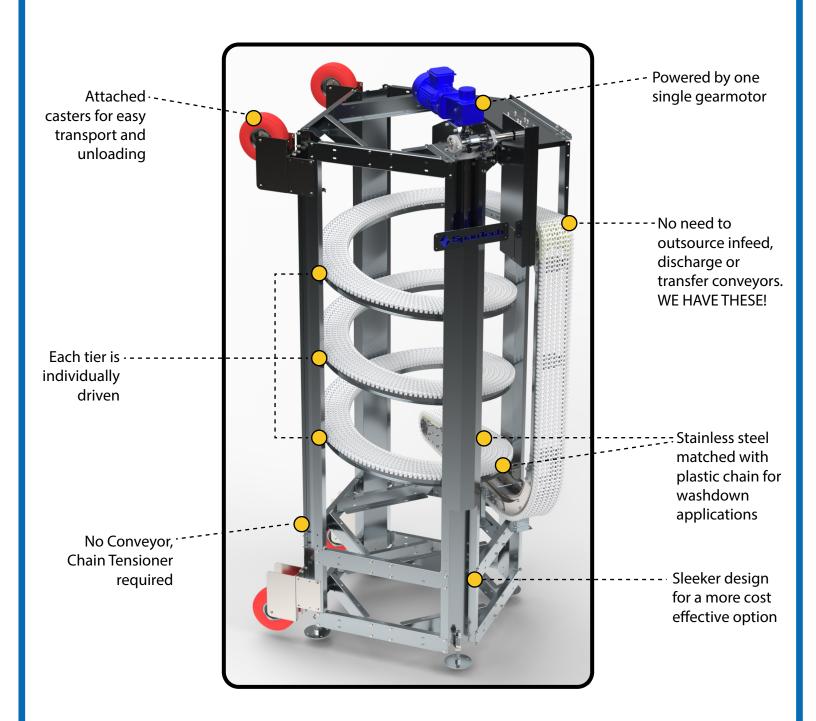

## **FEATURES**

COMPARED TO INDUSTRY STANDARDS

- Sleeker more compact design for even smaller footprint.
- NO conveyor chain tensioner device required.

- Stainless Steel Design equipped with Modular Plastic Chain that is washdown capable perfect for direct food contact.
- Each tier is individually driven and pushed or pulled by a single gearmotor causing less stress on each tier and less maintenance in the long run.
- TURNKEY Spiral + Conveyors + Transfer Technology available. No more sourcing from multiple companies.