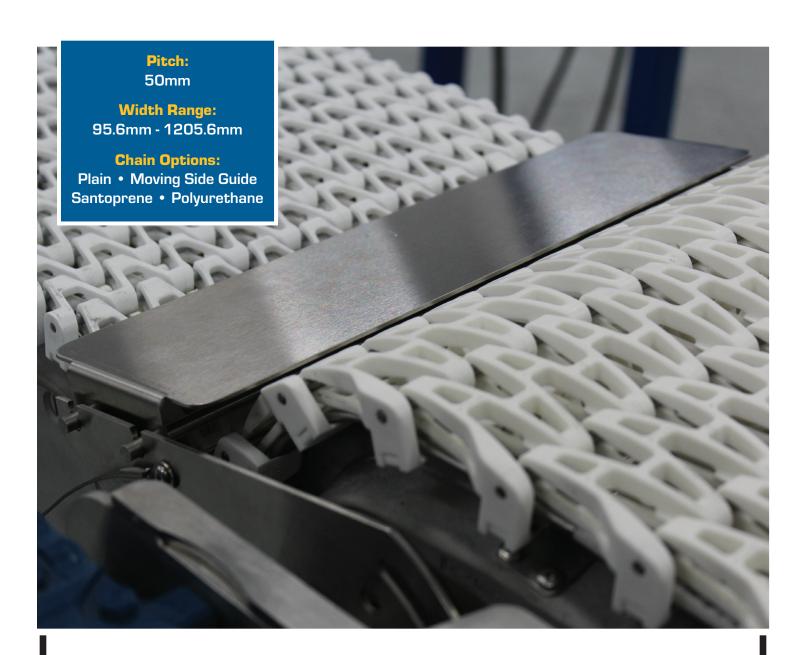

Span Tech's Pillow Top chain handles the most delicate products, while offering one of the tightest turning radius on the market.

## **No More Chordal Action**

Pillow Top chain dramatically reduces chordal action meaning top-heavy products are less likely to tip over during transfer.

## **Transfer Position**

Transfers can be placed directly against the chain resulting in the successful transfer of very small products.

## **Small Footprint**

The tight turning radius allows for a smaller footprint allowing easy placement around existing structures or machinery.

Perfect for food production facilities, Pillow Top chain conveyors handle the most delicate products with ease and precision. The innovative Pillow Top design eliminates the need for a powered transfer unit and allows the conveyor to sit very closely to the transfer unit. This results in successful transferring of very small products that could otherwise get caught or snagged in more traditional transfers.