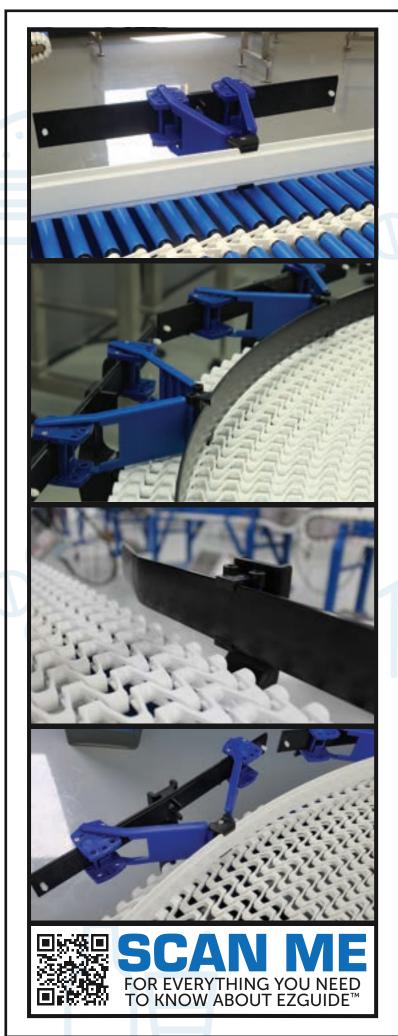

#### **ELIMINATES SAFETY CONCERNS**

No protruding brackets or rods. All the mechanics of  $EZGUIDE^{\mathsf{TM}}$  are done without the need to protrude past the conveyor keeping everything safe for those walking close or near.

#### **ADJUSTABLE THROUGH CURVES**

The radius of EZGUIDE changes as the guide width is increased/decreased in the curve.

#### **FASTER CHANGEOVERS**

Additional tools are not required when adjusting the quide rail, which reduces product changeover time.

#### PRODUCT JUSTIFICATION

Combine **Fixed** and **Adjustable** to give you ultimate control of which side of the conveyor you would like your product to be justified to.

### QUICK & COST EFFECTIVE INSTALLATION

EZGUIDE<sup>™</sup> is flexible enough to install yourself allowing you to bend the railing to the radius you desire on site.