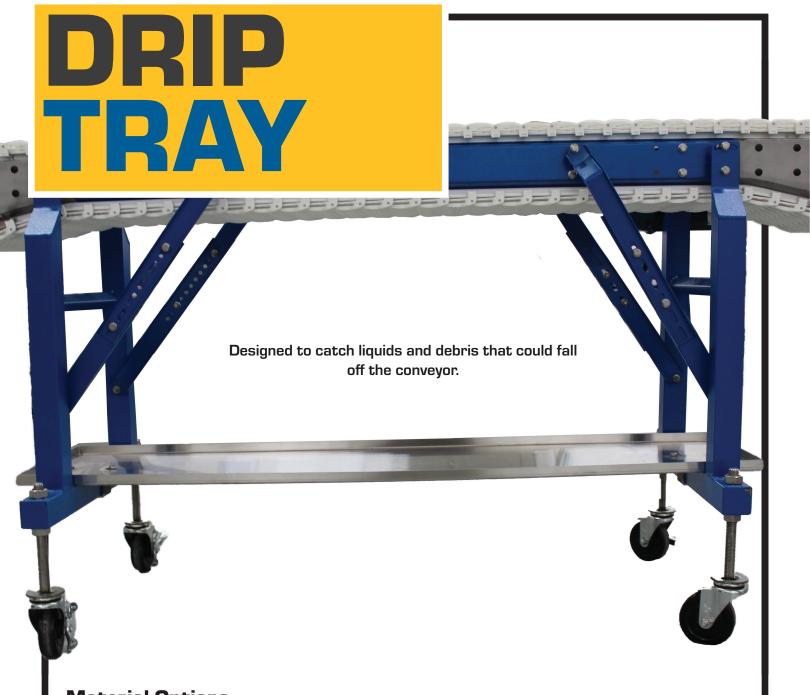

## **Decrease Hazards**

Designed to catch liquid and debris that could fall off the conveyor to eliminate hazards.

## **Drain Features**

Can be equipped with drain plugs so liquid can be routed to centalized drainage system.

Limit any potential damage that could occur from product dripping. Drip Trays are designed to catch liquids and debris that could fall off the conveyor. They also protect from liquid and debris from falling onto walkways or other areas under the conveyor. Drip Trays can be equipped with drain plugs so liquid can be routed to a centralized drainage system.