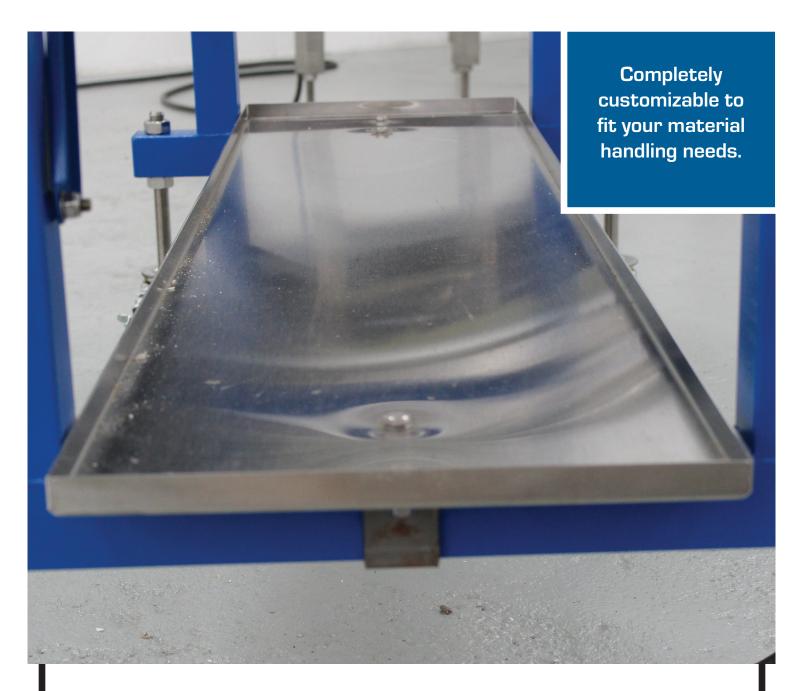

## **Material Options**

Designed in stainless steel or lexan ( for visibility underneath )

## **Drain Features**

Can be equipped with drain plugs so liquid can be routed to centalized drainage system.

Limit any potential damage that could occur from product dripping. Drip Trays are designed to catch liquids and debris that could fall off the conveyor. They also protect from liquid and debris from falling onto walkways or other areas under the conveyor. Drip Trays can be equipped with drain plugs so liquid can be routed to a centralized drainage system.