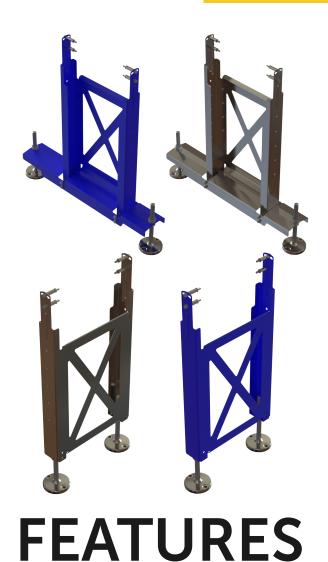

## SHEETMETAL SUPPORTS

## MORE HYGIENIC & COST EFFECTIVE DESIGN

COMPARED TO INDUSTRY STANDARDS

Introducing our new sheet metal conveyor supports, a game-changing addition to our product lineup designed to enhance efficiency, cost savings, and hygiene. Crafted with durable, economical sheet metal, these supports offer a more cost-effective solution while maintaining the quality and reliability you expect. The streamlined design simplifies production, reducing lead times and ensuring quicker delivery. Additionally, the smooth, easy-to-clean stainless steel or mild steel surfaces make them an ideal choice for industries requiring strict sanitation standards.

- More cost-efficient solution thanks to their simplified manufacturing process, reduced material requirements, and minimal welding needs.
- The streamlined design and efficient production methods enable faster manufacturing, resulting in shorter lead times for these supports.
- Featuring a one-piece design, sheet metal supports eliminate internal voids typically found in welded tubing, providing a more hygienic solution ideal for environments with strict sanitation requirements such as pharmaceutical and food δ beverage.
- Sheet metal supports are available in stainless steel or mild steel, with the current standard material selection set at 12-gauge sheet metal.