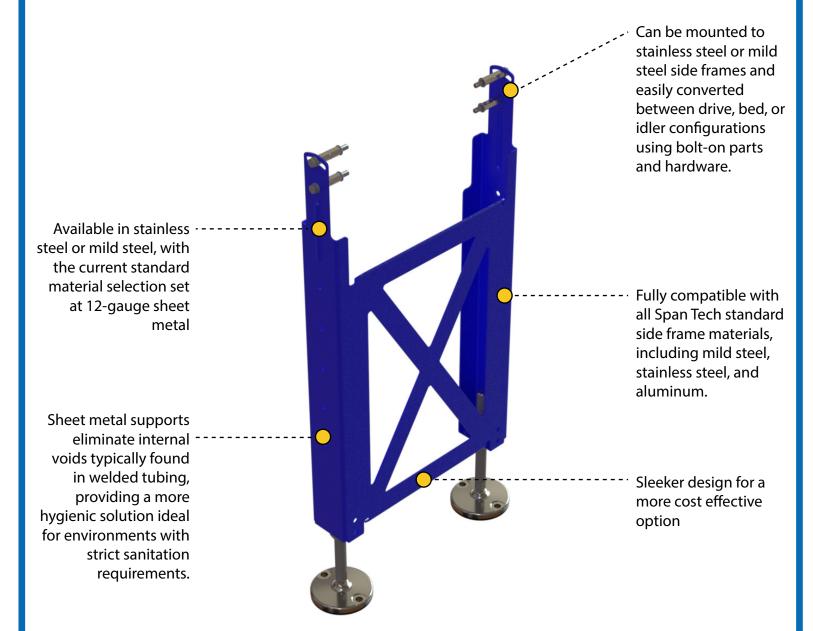

## MORE HYGIENIC & COST EFFECTIVE DESIGN

COMPARED TO INDUSTRY STANDARDS

Introducing our new sheet metal conveyor supports, a game-changing addition to our product lineup designed to enhance efficiency, cost savings, and hygiene. Crafted with durable, economical sheet metal, these supports offer a more cost-effective solution while maintaining the quality and reliability you expect. The streamlined design simplifies production, reducing lead times and ensuring quicker delivery. Additionally, the smooth, easy-to-clean stainless steel or mild steel surfaces make them an ideal choice for industries requiring strict sanitation standards.

- More cost-efficient solution thanks to their simplified manufacturing process, reduced material requirements, and minimal welding needs.
- The streamlined design and efficient production methods enable faster manufacturing, resulting in shorter lead times for these supports.
- Featuring a one-piece design, sheet metal supports eliminate internal voids typically found in welded tubing, providing a more hygienic solution ideal for environments with strict sanitation requirements such as pharmaceutical and food δ beverage.
- Sheet metal supports are available in stainless steel or mild steel, with the current standard material selection set at 12-gauge sheet metal.