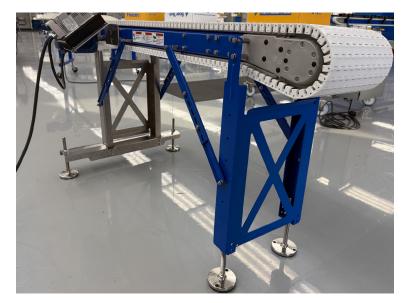

## MORE HYGIENIC & COST EFFECTIVE DESIGN

COMPARED TO INDUSTRY STANDARDS

Introducing our new sheet metal conveyor supports, a game-changing addition to our product lineup designed to enhance efficiency, cost savings, and hygiene. Crafted with durable, economical sheet metal, these supports offer a more cost-effective solution while maintaining the quality and reliability you expect. The streamlined design simplifies production, reducing lead times and ensuring quicker delivery. Additionally, the smooth, easy-to-clean stainless steel or mild steel surfaces make them an ideal choice for industries requiring strict sanitation standards.

- More cost-efficient solution thanks to their simplified manufacturing process, reduced material requirements, and minimal welding needs.
- The streamlined design and efficient production methods enable faster manufacturing, resulting in shorter lead times for these supports.
- Featuring a one-piece design, sheet metal supports eliminate internal voids typically found in welded tubing, providing a more hygienic solution ideal for environments with strict sanitation requirements such as pharmaceutical and food δ beverage.
- Sheet metal supports are available in stainless steel or mild steel, with the current standard material selection set at 12-gauge sheet metal.